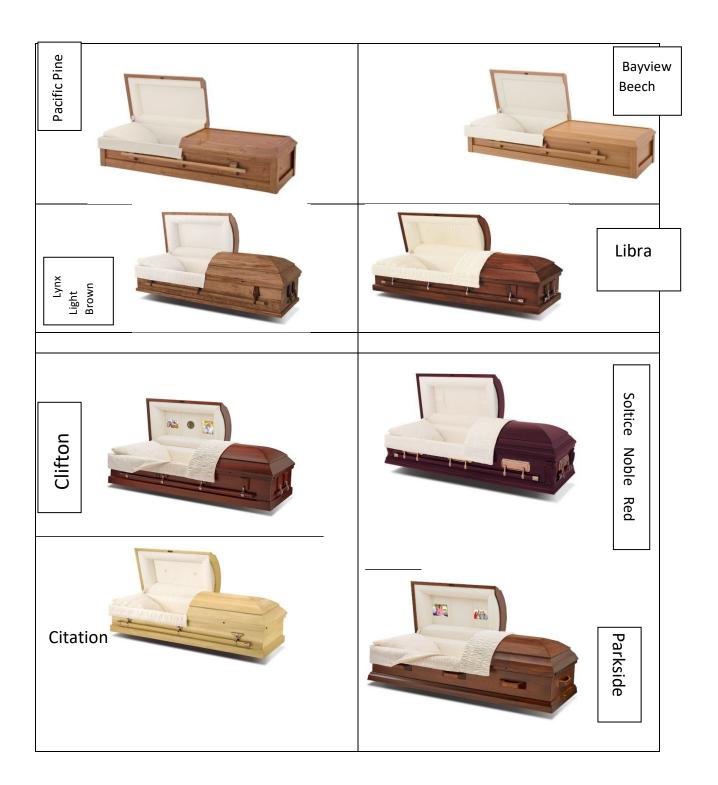

# Mid Life Plan These Prices are effective as of September 03, 2024 and are subject to change without notice \*+

| <u>Cremation Selections</u> □                                                                                                                                                                                                                                                                                                                                         | The Service                   |  |  |
|-----------------------------------------------------------------------------------------------------------------------------------------------------------------------------------------------------------------------------------------------------------------------------------------------------------------------------------------------------------------------|-------------------------------|--|--|
| Cremation with a Memorial Service @ your venue. □                                                                                                                                                                                                                                                                                                                     | \$2,952.00                    |  |  |
| Viewing - included in thi                                                                                                                                                                                                                                                                                                                                             | is svc)                       |  |  |
| <b>Cremation Casket</b> □ Lyra / Pacific Pine / Bayview Beech ②                                                                                                                                                                                                                                                                                                       | \$1,250.00                    |  |  |
| Interior materials Rosetan Crepe / Ivory Crepe                                                                                                                                                                                                                                                                                                                        |                               |  |  |
| <ul> <li>Urn Options Holton Crafted in Distressed Reclaimed Hardwoods • Weathered Patina \$ 225.00</li> <li>• Accomodates LifeStories® or LifeSymbols® Designs (NOT INCLUDED) • Or Accomodates 4" x 6" Photo</li> <li>Memorial Package □ \$ 200.00 □</li> <li>(1) Memorial Book, 200 Service/Memorial Folders or Prayer Cards, 25 Acknowledgement Cards. □</li> </ul> |                               |  |  |
| Flowers ☐ You may select a Floral Arrangement of Designer Florals ☐ (up to )  Plan Total ☐                                                                                                                                                                                                                                                                            | \$ 250.00<br><b>\$4877.00</b> |  |  |
| All packages represent a package price. !. WARRANTIES: The Funeral Facility makes no representations or warranties regarding to                                                                                                                                                                                                                                       | he caskets listed2            |  |  |

## The Libra Cremation Plan

These Prices are effective as of September 03, 2024 and are subject to change without notic

| Cremation Selections                                                                                                               | The Service                 |
|------------------------------------------------------------------------------------------------------------------------------------|-----------------------------|
| Funeral Service @ your Venue with visitation same day□                                                                             | \$ 3,452.00                 |
| <b>Cremation Casket</b> □ Bys <b>Libra</b> Veneer Wood                                                                             |                             |
| Interior MaterialsRosetan Crepe                                                                                                    | \$ 2,022.00□                |
| <b>Urn</b> ☐ Options Whittaker • Accommodates LifeStories® display medallion <b>Memorial Package</b> ☐                             | n \$ 440.00□                |
| Memorial Book, 100 Service/Memorial Folders or Prayer Cards, 50 ☐ Acknowledge                                                      | ement Cards.□<br>\$ 150.00□ |
| Flowers ☐ You may select a Floral Arrangement (up to ) ☐                                                                           | \$ 250.00□                  |
| Plan Total ☐ \$ 6,314                                                                                                              | 4.00                        |
| All Packages represent a package price.  UMARRANTIES: The Funeral Facility makes no representations or warranties regarding the ca | skets listed⊡               |
| Lynx Plan□                                                                                                                         |                             |
| These Prices are effective as of September 03, 2024 and are subject to change without r                                            | notice *                    |
| Cremation Selections ☐                                                                                                             | The Service                 |
| Funeral Service @ your venue with Visitation (1) Day□                                                                              | \$ 3,452.00                 |
| Cremation Casket □                                                                                                                 |                             |
| Bvs Lynx Light or Brown wood veneer Interior Materials Rosetan Crepe                                                               | \$ 1695.00□                 |
| <b>Urn</b> □ Options Solaris (Full-Size Picture Urn) (#100100)                                                                     | \$ 361.00□                  |
| Memorial Package ☐ Memorial Book, 100 Service/Memorial Folders or Prayer Cards, 50 Acknowledge                                     | \$ 150.00□<br>ment Cards.□  |
| Flowers ☐ You may select a Floral Arrangement (up to ) ☐                                                                           | \$ 250.00□                  |
| <b>Personalized Tribute</b> □ Photo Montage of your favorite family photographs.                                                   | □ \$ 395.00□                |
| Plan Total \$6,                                                                                                                    | 303.00                      |