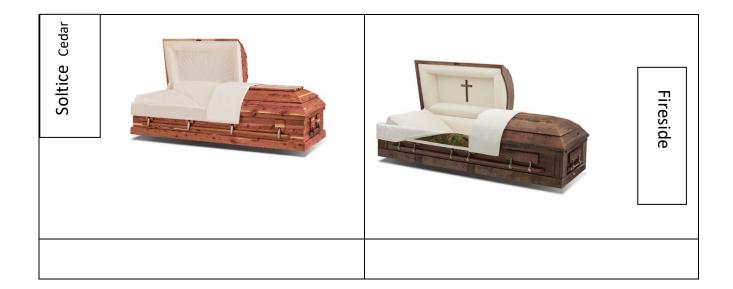

#### Clarice's Parkside Cremation Plan

These Prices are effective as of September 03, 2024 and are subject to change without notice

| Cremation Selections ☐ Th                                                                                                                                                                            | e Service                    |  |  |
|------------------------------------------------------------------------------------------------------------------------------------------------------------------------------------------------------|------------------------------|--|--|
| Funeral Service @ your venue with Visitation (1) Day□  Cremation Casket□ Bvs Parkside Casket⊡  Interior Materials Rosetan Crepe                                                                      | \$ 3,091.00□<br>\$ 2,395.00□ |  |  |
| <b>Urn</b> □ Options <b>Traditional</b> Veneered Rich Rosewood Stain Gloss (#216023 )  Personalization included                                                                                      | \$ 430.00□                   |  |  |
| Memorial Package ☐ Memorial Book, 100 Service/Memorial Folders or Prayer Cards, 50 ☐                                                                                                                 |                              |  |  |
| Acknowledgement Cards. □                                                                                                                                                                             | \$ 150.00                    |  |  |
| Flowers ☐ You may select a Floral Arrangement (up to ) ☐                                                                                                                                             | \$ 250.00□                   |  |  |
| <b>Personalized Tribute</b> Photo Montage of your favorite family photographs.                                                                                                                       | □ <u>\$ 395.00</u> □         |  |  |
| Plan Total□ \$7,07                                                                                                                                                                                   | 72.00                        |  |  |
| Packages represent a package price. Substitutions or deletions, other than noted, may incur a sero WARRANTIES: The Funeral Facility makes no representations or warranties regarding the caskets lis |                              |  |  |
| Bailey - Citation Cremation Plan  lese Prices are effective as of September 03, 2024 and are subject to change without notic                                                                         | e *                          |  |  |
| Cremation Selections ☐ Th                                                                                                                                                                            | e Service                    |  |  |
| Funeral Service @ your Venue with Visitation (1) Day□                                                                                                                                                | \$ 3,452.00                  |  |  |
| Cremation Casket ☐ Bvs Bailey – Citation Hardwood / Soltice Cedar ☐ Interior MaterialsKahki Linwood / Rosetan Crepe / Rosetan Crepe                                                                  | \$ 2,784.00□                 |  |  |
| <b>Urn</b> ☐ Options LS Bronze Vertical or Horizontal. Series Urn (#235554-57,235601-02                                                                                                              | \$ 530.00                    |  |  |
| <b>Memorial Package</b> ☐ Memorial Book, 100 Service/Memorial Folders or Praye 50 Acknowledgement Cards. ☐                                                                                           | \$ 330.00                    |  |  |
|                                                                                                                                                                                                      |                              |  |  |
| Flowers ☐ You may select a Floral Arrangement (up to ) ☐                                                                                                                                             | r Cards,                     |  |  |
| Flowers ☐ You may select a Floral Arrangement (up to ) ☐  Personalized Tribute ☐                                                                                                                     | r Cards,<br>\$ 150.00□       |  |  |

Plan Total ☐

\$7,561.00

<u>Prestigious Cremation Plan</u>

These Prices are effective as of September 03, 2024 and are subject to change without notice \*

| Cremation Selections ☐                                                                                                                                                 | The Service               |
|------------------------------------------------------------------------------------------------------------------------------------------------------------------------|---------------------------|
| Funeral Service @ your venue w/ Visitation (1) Day, 1 Family Car ( $\pm$ ) $\Box$ ( $\pm$ ) Substitution and /or elimination of Family Car optional on this plan       | \$3,952.00                |
| Cremation Casket□       Bvs. Fireside / Bradbury Pecan / Weldon 27'         Interior MaterialsOakmeal Duck Cloth / Rosetan Crepe / Rosetan Crepe       / Rosetan Crepe |                           |
| <i>Urn</i> □ Options Bradbury Pecan (# 208692)                                                                                                                         | \$ 580.00□                |
| Memorial Package□                                                                                                                                                      |                           |
| Includes Memorial Book, 100 Service Folders, 50 Engraved Acknowledgement Cards,                                                                                        |                           |
| Keepsake Memorial Picture Frame□                                                                                                                                       | \$ 250.00□                |
| Flowers ☐ You may select an arrangement of Designer Florals (up to ).                                                                                                  | \$ 400.00□                |
| Personalized Tribute  Photo Montage of your favorite family photographs □  Plan Total □  \$9,207                                                                       | <u>\$ 395.00□</u><br>2.00 |