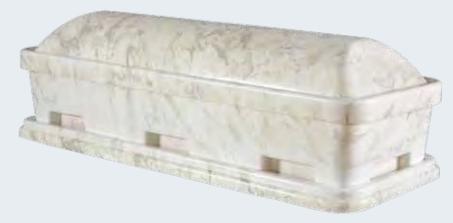

### $\mathsf{ESTATE}^{^{\scriptscriptstyle{\mathsf{TM}}}}$

Concrete + Polymer Liner = 2 Layers of Protection

Tier 1

Trigard's Serenity® casket vaults provide families with one last opportunity to lavish their little one with all of the love, care, security and honor possible.