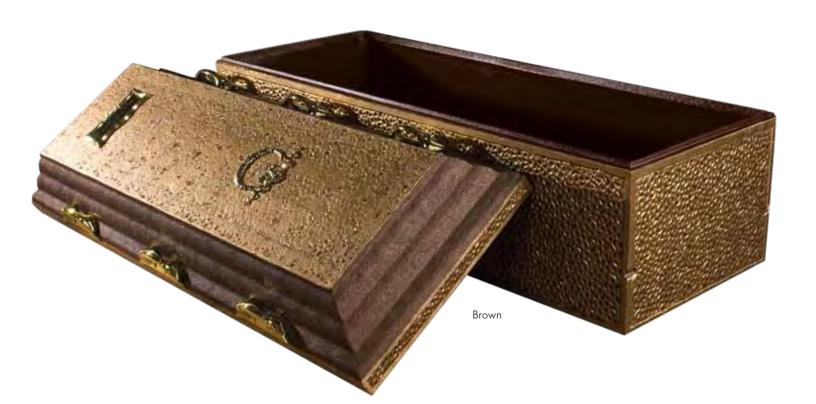

### TRILOGY®

Concrete + Polymer Liner = 2 Layers of Protection

Simulated Stone

Brown

Exterior: 15" x 15" x 18" Interior: 12" x 12" top tapering to 11" x 11" Cavity: 14" top to bottom when closed