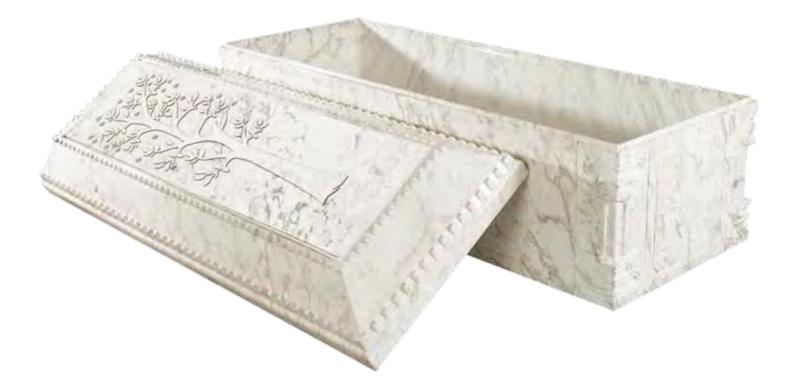

### $\mathsf{ESTATE}^{^{\scriptscriptstyle{\mathsf{TM}}}}$

Concrete + Polymer Liner = 2 Layers of Protection

Tier 1

Trigard's Serenity® casket vaults provide families with one last opportunity to lavish their little one with all of the love, care, security and honor possible.