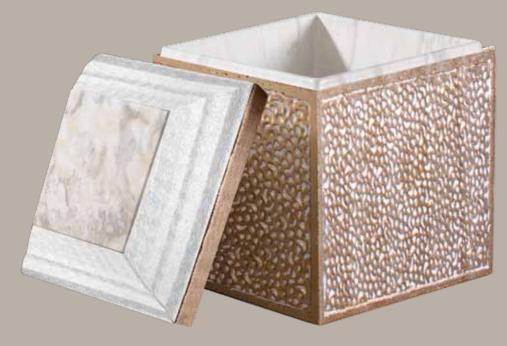

### Appliqué

Mums

Golf

Cabin

Rose of Sharon

Lotus flower

**NEW!** Fishing

Sky at dusk

Crosses

Barn

Red roses

Mountain sunset\*

Mallard

Faces and places define the boundaries of a lifetime of memories. Trigard Appliqué images have been carefully selected to serve as backdrops to your families' cherished photos.

An Appliqué can be placed on the top or sides of an Aegean or Elite urn vault. A Trilogy Simulated Stone or Reflection urn vault can accommodate a top Appliqué. Most Appliqués, even with personalization, are available in 24 hours. Call your Trigard