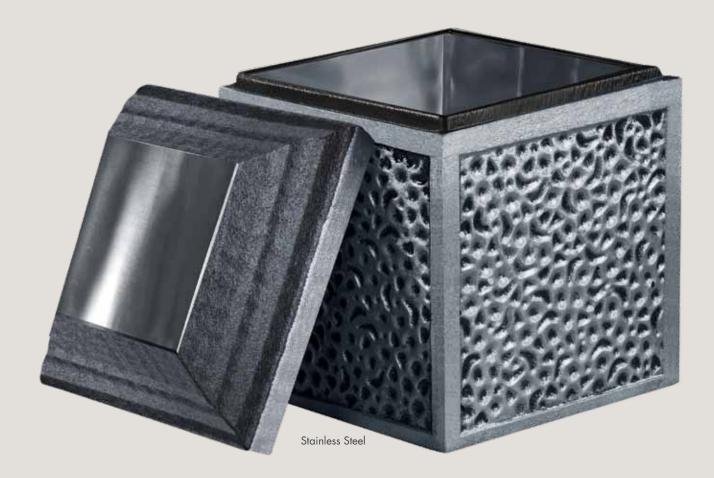

#### ELITE®

Interior & Cover Metal Liner + Outer Layer of Polymer + Concrete + Polymer Liner = 4 Layers of Protection

Rose Granite with Stainless Steel

White Marble with Copper

Rose Granite with Bronze

Exterior: 15" x 15" x 18" Interior: 12" x 12" top tapering to 11" x 11" Cavity: 14" top to bottom when closed

All polymer/metal combinations available.