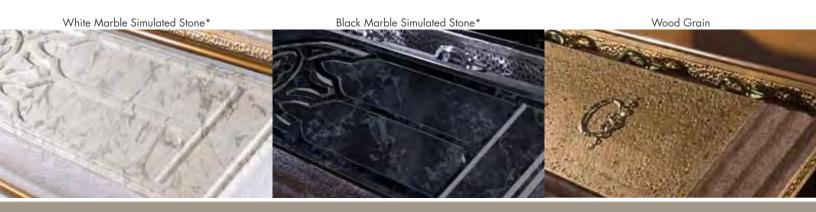

#### TRILOGY®

Concrete + Polymer Liner = 2 Layers of Protection

\*Also available with flat top.

### TRILOGY®

Concrete + Polymer Liner = 2 Layers of Protection

Simulated Stone

Brown

Exterior: 15" x 15" x 18" Interior: 12" x 12" top tapering to 11" x 11" Cavity: 14" top to bottom when closed