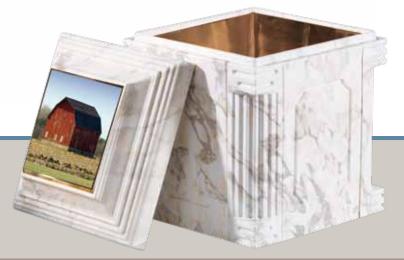

#### Custom Appliqué

Share a loved one's story with photographs. Trust our graphic designers to transform the family's cherished photos into a custom Appliqué. Our urn vault Appliqués can be placed on the lid, on a side beveled panel or stretched all the way around the urn vault as shown below.

Trigard Appliqués can be wrapped around all four sides of the urn vault.