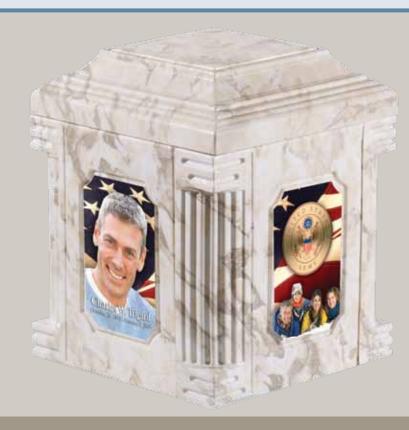

#### With Honors

All of our urn vaults are available with honors. No matter the level of protection the family chooses, we have options to help pay tribute to their loved one's service.

Reflection® Honors Series with Navy Emblem

Elite® White Marble with Flag Appliqué Black Marble Millennium® with Air Force Emblem Trilogy<sup>®</sup> Simulated Stone with Crossed Flags & Navy Emblem