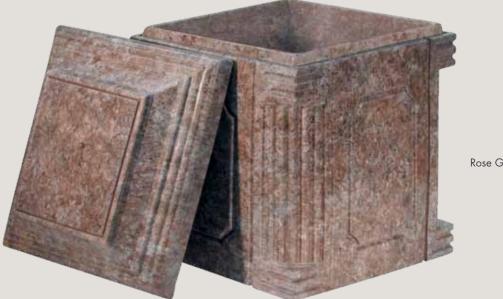

#### ELITE®

Interior & Cover Metal Liner + Outer Layer of Polymer + Concrete + Polymer Liner = 4 Layers of Protection

Rose Granite with Stainless Steel

White Marble with Copper

Rose Granite with Bronze

Exterior: 15" x 15" x 18" Interior: 12" x 12" top tapering to 11" x 11" Cavity: 14" top to bottom when closed

#### AEGEAN®

Outer Layer of Polymer + Concrete + Polymer Liner = **3 Layers of Protection** 

White Marble

Rose Granite

Exterior: 15" x 15" x 18" Interior: 12" x 12" top tapering to 11" x 11" Cavity: 14" top to bottom when closed