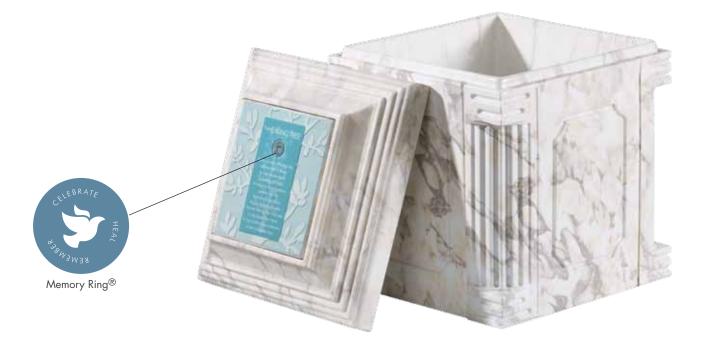

### AEGEAN® HEALING TREE®

Outer Layer of Polymer + Concrete + Polymer Liner = **3 Layers of Protection** 

#### A CELEBRATION OF LIFE CEREMONY AND URN VAULT

Exterior: 15" x 15" x 18" Interior: 12" x 12" top tapering to 11" x 11" Cavity: 14" top to bottom when closed

The family can say their goodbyes as they take a Memory Ring as a keepsake. The textured Healing Tree cover plate can be interred or detached and sent home with the family. It is also available for the Elite<sup>®</sup> urn vault.