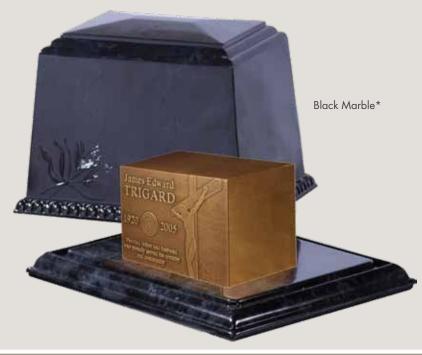

#### ELITE®

Interior & Cover Metal Liner + Outer Layer of Polymer + Concrete + Polymer Liner = 4 Layers of Protection

Rose Granite with Stainless Steel

White Marble with Copper

Rose Granite with Bronze

Exterior: 15" x 15" x 18" Interior: 12" x 12" top tapering to 11" x 11" Cavity: 14" top to bottom when closed