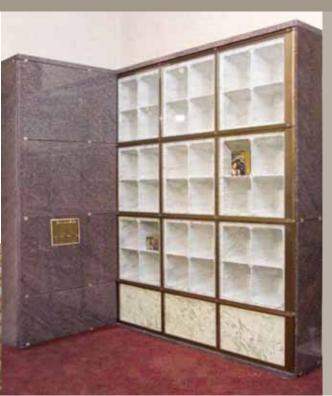

# FIND YOUR NICHE

#### Niche<sup>™</sup> Tower

Strong, secure and beautifully finished in granite panels, Trigard's Niche Towers provide a flexible solution for cremation memorialization.

Within the footprint of one traditional grave, you can give dozens of families a beautiful place to share memories.

Our scalable, multistage system is easily shipped and assembled, whether you require only one unit or are designing an entire memorial garden.

#### Custom Niche Wall

A custom Trigard Niche Wall can transform overlooked nooks into usable space. A Niche Wall can wrap around corners, fit into alcoves and flank doorways. Customdesigned for your unique facility, a Niche Wall will add value to your property and give families a cherished place for cremated remains.