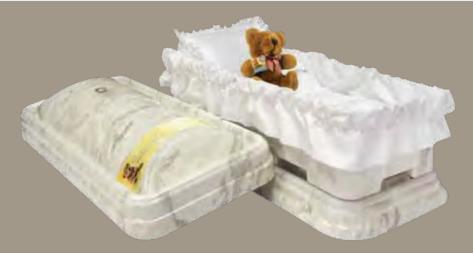

#### Infant 24" and Preemie 18"

Our infant and preemie casket vaults feature hand crafted interiors and a sunburst cover design. They are available in all four finishes.

#### Toddler 31"

Our toddler casket vault has a sunburst cover design and matching base. It includes a full couch cover and is available in all four finishes.

#### Youth 54"

Our youth casket vault includes a full couch cover, matching base and optional gold trim. It is only available with a white marble finish.

#### SERENITY **REMEMBRANCE BEAR**

The Serenity Remembrance Bear ceremony is an interactive graveside ceremony. After the special Serenity Remembrance Bear poem is read, friends and family take a Bear