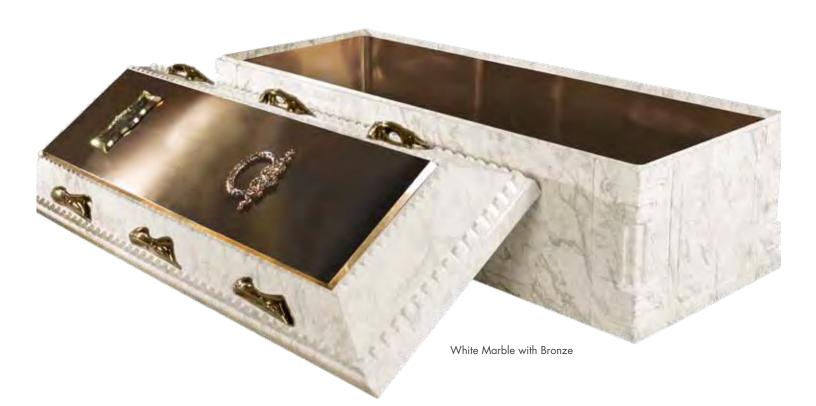

#### AEGEAN®

Outer Layer of Polymer + Concrete + Polymer Liner = **3 Layers of Protection** 