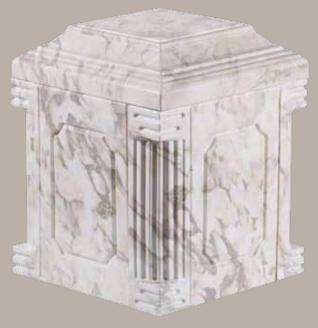

#### ELITE®

Interior & Cover Metal Liner + Outer Layer of Polymer + Concrete + Polymer Liner = 4 Layers of Protection

Rose Granite with Stainless Steel

White Marble with Copper

Rose Granite with Bronze

Exterior: 15" x 15" x 18" Interior: 12" x 12" top tapering to 11" x 11" Cavity: 14" top to bottom when closed

#### AEGEAN®

Outer Layer of Polymer + Concrete + Polymer Liner = **3 Layers of Protection** 

White Marble

Rose Granite

Exterior: 15" x 15" x 18" Interior: 12" x 12" top tapering to 11" x 11" Cavity: 14" top to bottom when closed