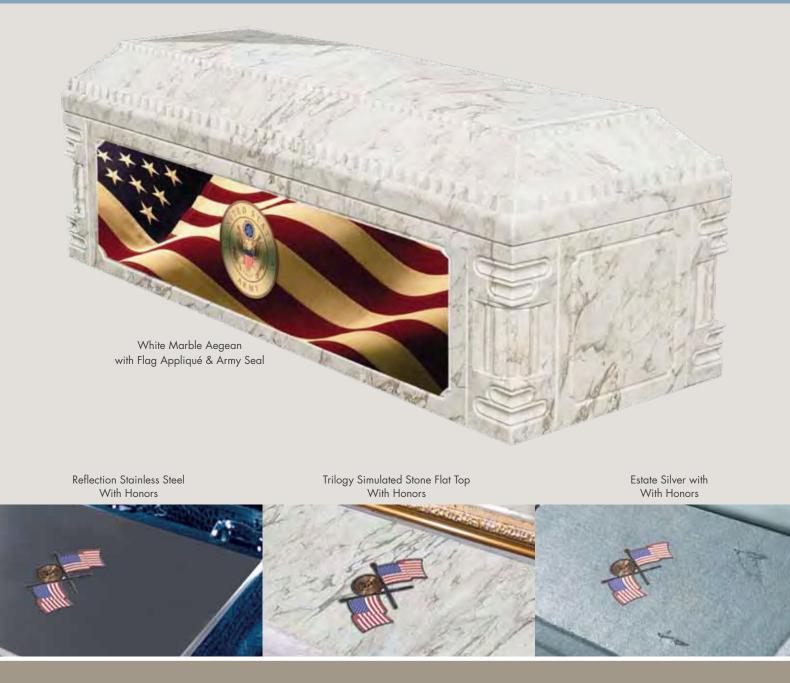

### WITH HONORS

All of our vaults are available with honors. No matter the level of protection the family chooses, we have options to help pay tribute to their loved one's service.

#### With Honors

All of our urn vaults are available with honors. No matter the level of protection the family chooses, we have options to help pay tribute to their loved one's service.

Reflection® Honors Series with Navy Emblem

Elite® White Marble with Flag Appliqué Black Marble Millennium® with Air Force Emblem Trilogy<sup>®</sup> Simulated Stone with Crossed Flags & Navy Emblem