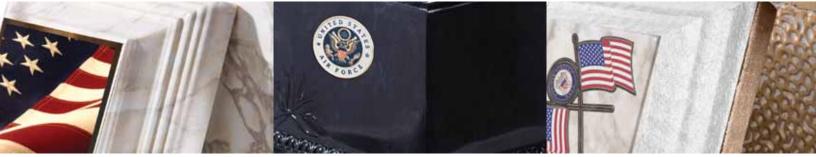

#### With Honors

All of our urn vaults are available with honors. No matter the level of protection the family chooses, we have options to help pay tribute to their loved one's service.

Reflection® Honors Series with Navy Emblem

Elite® White Marble with Flag Appliqué Black Marble Millennium® with Air Force Emblem Trilogy<sup>®</sup> Simulated Stone with Crossed Flags & Navy Emblem