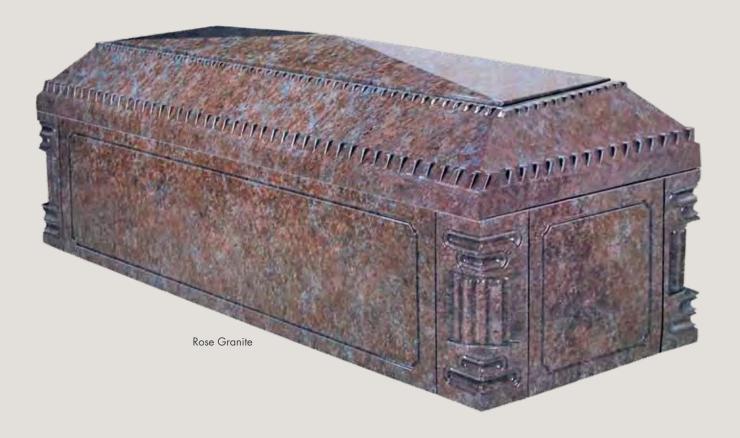

#### ELITE®

Interior & Cover Metal Liner + Outer Layer of Polymer + Concrete + Polymer Liner = 4 Layers of Protection

Black Marble with Stainless Steel

Rose Granite with Copper

Gray Granite with Stainless Steel

All polymer/metal combinations available.