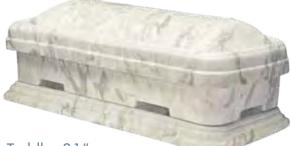

#### Toddler 31"

Our toddler casket vault has a sunburst cover design and matching base. It includes a full couch cover and is available in all four finishes.