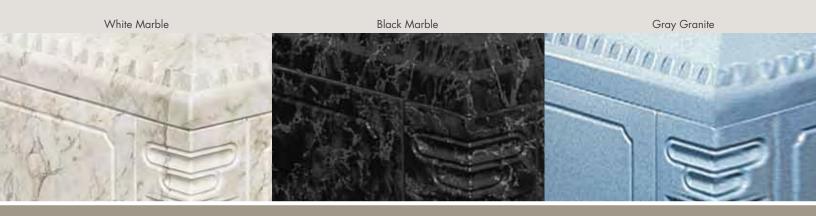

#### ELITE®

Interior & Cover Metal Liner + Outer Layer of Polymer + Concrete + Polymer Liner = 4 Layers of Protection

Black Marble with Stainless Steel

Rose Granite with Copper

Gray Granite with Stainless Steel

#### ELITE®

Interior & Cover Metal Liner + Outer Layer of Polymer + Concrete + Polymer Liner = 4 Layers of Protection

Rose Granite with Stainless Steel

White Marble with Copper

Rose Granite with Bronze

Exterior: 15" x 15" x 18" Interior: 12" x 12" top tapering to 11" x 11" Cavity: 14" top to bottom when closed