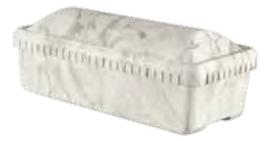

#### Infant 24" and Preemie 18"

Our infant and preemie casket vaults feature hand crafted interiors and a sunburst cover design. They are available in all four finishes.