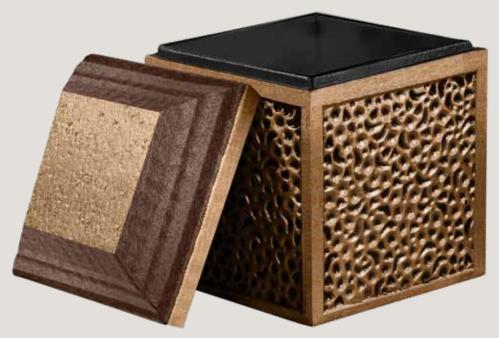

#### MILLENNIUM®

Polymer Liner = 1 Layer of Protection

**Exterior:** 14.5" x 17.5" x 13.5" **Interior:** 10" x 13" x 10.25

\*Bronze urn not included