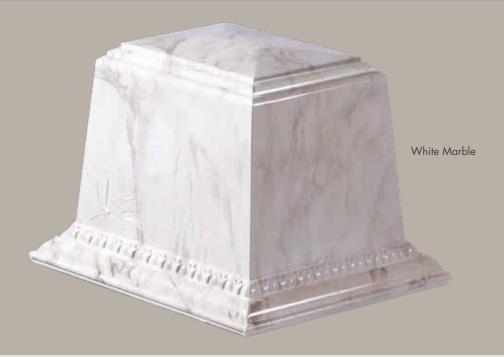

#### AEGEAN®

Outer Layer of Polymer + Concrete + Polymer Liner = **3 Layers of Protection** 

White Marble

Rose Granite

Exterior: 15" x 15" x 18" Interior: 12" x 12" top tapering to 11" x 11" Cavity: 14" top to bottom when closed