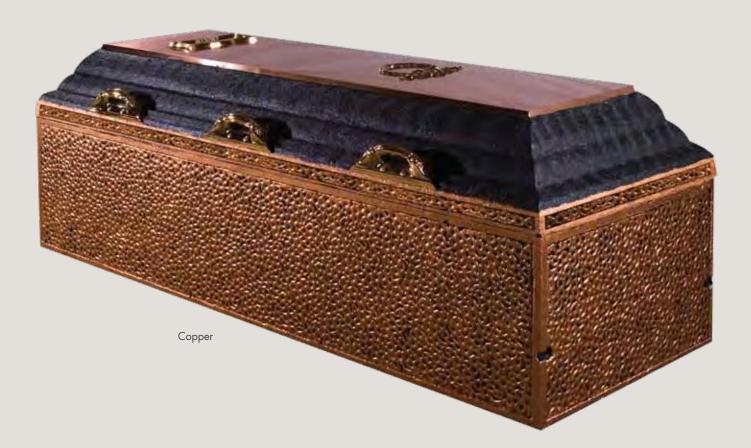

#### ELITE®

Interior & Cover Metal Liner + Outer Layer of Polymer + Concrete + Polymer Liner = 4 Layers of Protection

Black Marble with Stainless Steel

Rose Granite with Copper

Gray Granite with Stainless Steel

All polymer/metal combinations available.