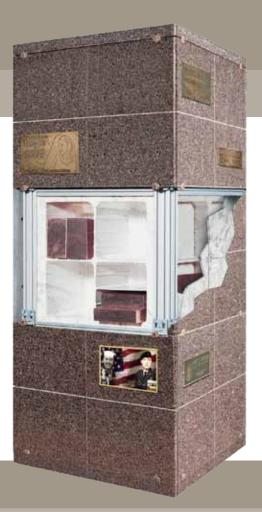

#### Niche<sup>™</sup> Tower

Strong, secure and beautifully finished in granite panels, Trigard's Niche Towers provide a flexible solution for cremation memorialization.

Within the footprint of one traditional grave, you can give dozens of families a beautiful place to share memories.

Our scalable, multistage system is easily shipped and assembled, whether you require only one unit or are designing an entire memorial garden.