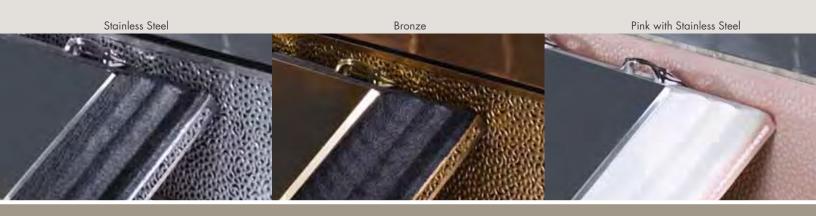

#### ELITE®

Interior & Cover Metal Liner + Outer Layer of Polymer + Concrete + Polymer Liner = 4 Layers of Protection

Black Marble with Stainless Steel

Rose Granite with Copper

Gray Granite with Stainless Steel

All polymer/metal combinations available.