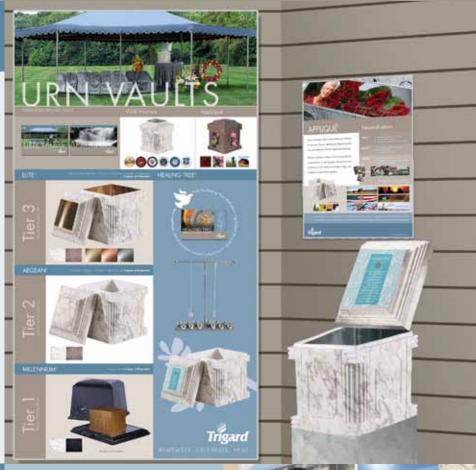

### **OPTIONS**

### Appliqué

Mums

Golf

Cabin

Rose of Sharon

Lotus flower

**NEW!** Fishing

Sky at dusk

Daylight sky

Rainbow\*

Rosebud tree

Waterfall

Mountains

Sky\*

Yellow tulips

Magnolia tree

Crosses

Barn

Red roses

Mountain sunset\*

Mallard

Faces and places define the boundaries of a lifetime of memories. Trigard Appliqué images have been carefully selected to serve as backdrops to your families' cherished photos.

An Appliqué can be placed on the top or sides of an Aegean or Elite urn vault. A Trilogy Simulated Stone or Reflection urn vault can accommodate a top Appliqué. Most Appliqués, even with personalization, are available in 24 hours. Call your Trigard