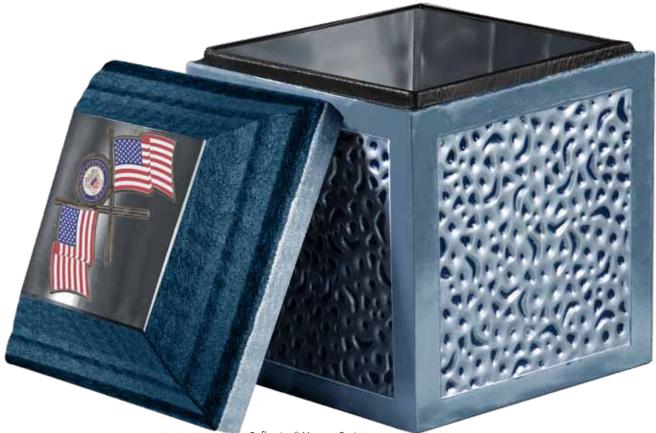

#### With Honors

All of our urn vaults are available with honors. No matter the level of protection the family chooses, we have options to help pay tribute to their loved one's service.

Reflection® Honors Series with Navy Emblem

Elite® White Marble with Flag Appliqué Black Marble Millennium® with Air Force Emblem Trilogy<sup>®</sup> Simulated Stone with Crossed Flags & Navy Emblem