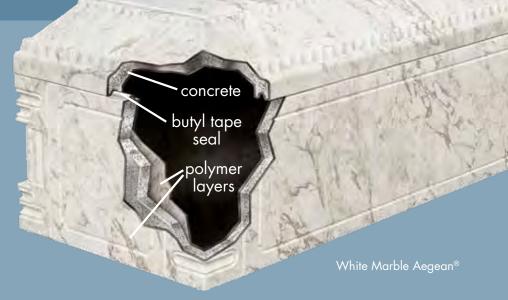

#### LAYERS CROSS SECTION

The layers of a Trigard lined, sealed burial vault combine to protect your family's loved one and the investment in their casket.

#### AEGEAN®

Outer Layer of Polymer + Concrete + Polymer Liner = **3 Layers of Protection** 