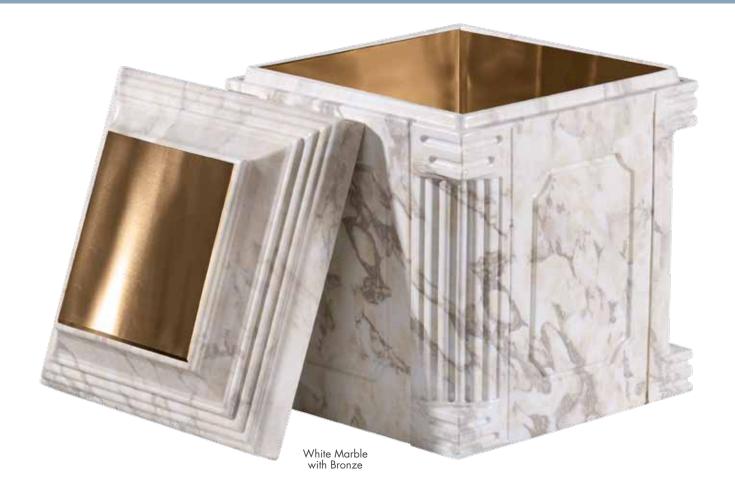

#### ELITE®

Interior & Cover Metal Liner + Outer Layer of Polymer + Concrete + Polymer Liner = 4 Layers of Protection

Rose Granite with Stainless Steel

White Marble with Copper

Rose Granite with Bronze

Exterior: 15" x 15" x 18" Interior: 12" x 12" top tapering to 11" x 11" Cavity: 14" top to bottom when closed

All polymer/metal combinations available.