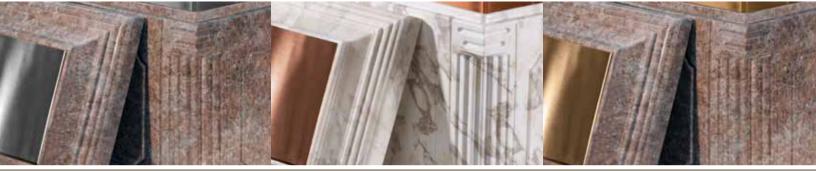

#### ELITE®

Interior & Cover Metal Liner + Outer Layer of Polymer + Concrete + Polymer Liner = 4 Layers of Protection

Rose Granite with Stainless Steel

White Marble with Copper

Rose Granite with Bronze

Exterior: 15" x 15" x 18" Interior: 12" x 12" top tapering to 11" x 11" Cavity: 14" top to bottom when closed

All polymer/metal combinations available.