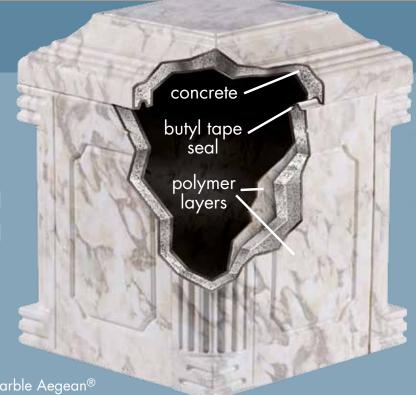

#### AEGEAN®

Outer Layer of Polymer + Concrete + Polymer Liner = **3 Layers of Protection** 

#### AEGEAN®

Outer Layer of Polymer + Concrete + Polymer Liner = **3 Layers of Protection** 

White Marble

Rose Granite

Exterior: 15" x 15" x 18" Interior: 12" x 12" top tapering to 11" x 11" Cavity: 14" top to bottom when closed